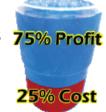

**Cost breakdowns:** 

Cost of basic Granita slush mix delivered \$95/case

Makes 72 litres or 360 x 200ml drinks **75% Profit** 

Sell each 200ml for just \$2 = \$720 on \$95 outlay!

You do the maths!

www.AustralianSlushMachines.com.au