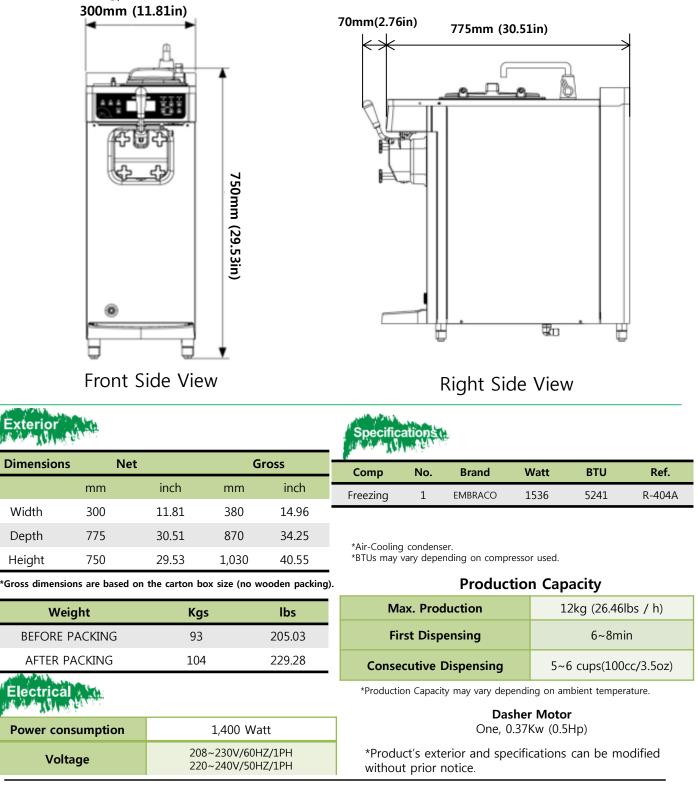

#### **Mix Hopper**

+One, 3liter (0.8gallon) capacity.

+Maintain the temperature of mix, under 5  $^\circ$  C (41  $^\circ$  F) in Auto & Stand by mode.

### **Freezing Cylinder**

+One, 1.4liter (0.37gallon) capacity.

### Agitator

+Keeps ice cream mix from liquid separation.

+Circulates the ice cream mix evenly for temperature maintenance.

"Compact design" 300 x 775 x 750mm

🕀 C E 🐵

ISO 9001:2007 REGISTERED

Width

Depth

Height

210