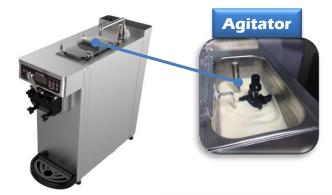

### Agitator

+Keeps ice cream mix from liquid separation.

+Circulates the ice cream mix evenly for temperature maintenance.

"Compact design" 300 x 775 x 750mm

🕀 C E 🐵

ISO 9001:2007 REGISTERED

Width

Depth